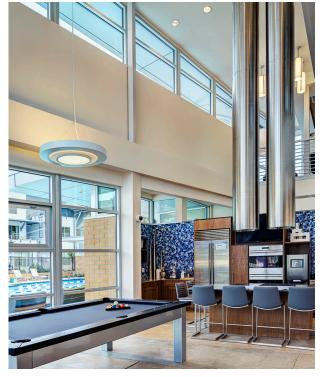

The clubhouse is a dynamic building designed to be a prominent feature at the main enterance into West Sacramento. It contains leasing offices and residential community amenities, including a lounge, kitchen, gym, business center, meeting rooms and a pool.