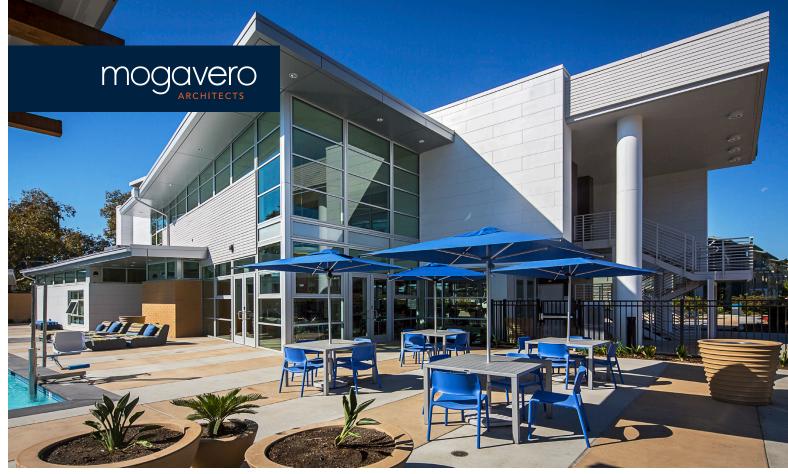

The clubhouse is a dynamic building designed to be a prominent feature at the main enterance into West Sacramento. It contains leasing offices and residential community amenities, including a lounge, kitchen, gym, business center, meeting rooms and a pool.