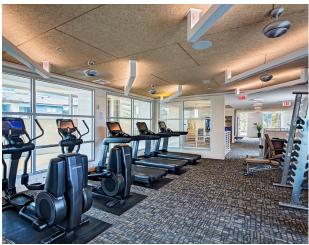

The clubhouse is a dynamic building designed to be a prominent feature at the main enterance into West Sacramento. It contains leasing offices and residential community amenities, including a lounge, kitchen, gym, business center, meeting rooms and a pool.