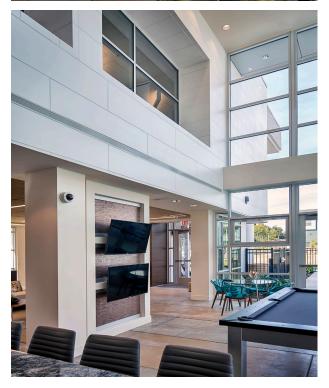

The clubhouse is a dynamic building designed to be a prominent feature at the main enterance into West Sacramento. It contains leasing offices and residential community amenities, including a lounge, kitchen, gym, business center, meeting rooms and a pool.