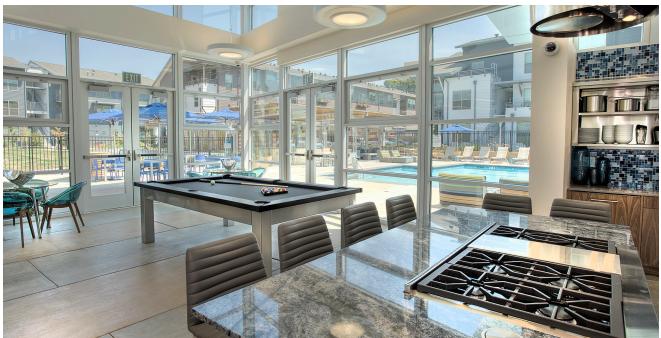

The clubhouse is a dynamic building designed to be a prominent feature at the main enterance into West Sacramento. It contains leasing offices and residential community amenities, including a lounge, kitchen, gym, business center, meeting rooms and a pool.