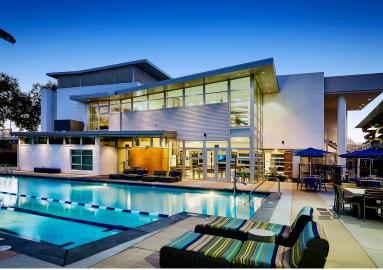

The clubhouse is a dynamic building designed to be a prominent feature at the main enterance into West Sacramento. It contains leasing offices and residential community amenities, including a lounge, kitchen, gym, business center, meeting rooms and a pool.