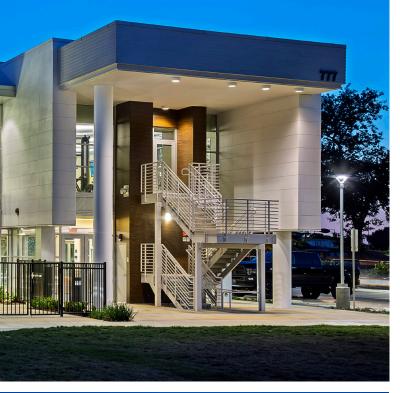

The clubhouse is a dynamic building designed to be a prominent feature at the main enterance into West Sacramento. It contains leasing offices and residential community amenities, including a lounge, kitchen, gym, business center, meeting rooms and a pool.