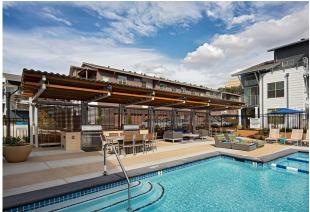

The clubhouse is a dynamic building designed to be a prominent feature at the main enterance into West Sacramento. It contains leasing offices and residential community amenities, including a lounge, kitchen, gym, business center, meeting rooms and a pool.