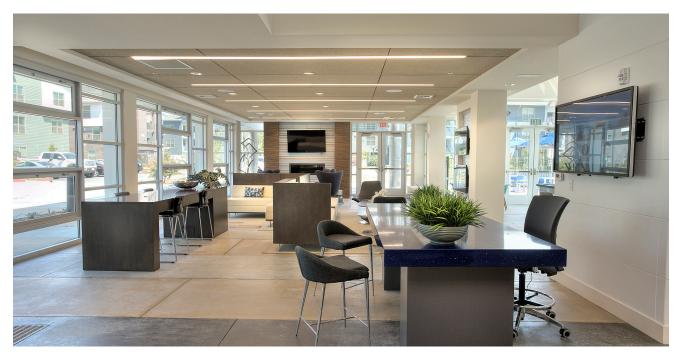

The clubhouse is a dynamic building designed to be a prominent feature at the main enterance into West Sacramento. It contains leasing offices and residential community amenities, including a lounge, kitchen, gym, business center, meeting rooms and a pool.