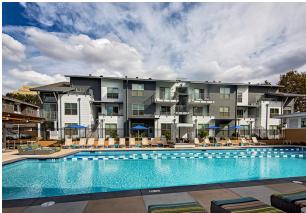

The clubhouse is a dynamic building designed to be a prominent feature at the main enterance into West Sacramento. It contains leasing offices and residential community amenities, including a lounge, kitchen, gym, business center, meeting rooms and a pool.