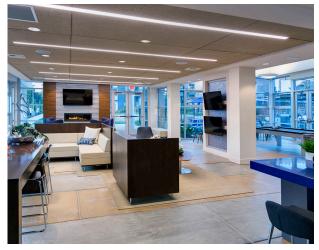

The clubhouse is a dynamic building designed to be a prominent feature at the main enterance into West Sacramento. It contains leasing offices and residential community amenities, including a lounge, kitchen, gym, business center, meeting rooms and a pool.