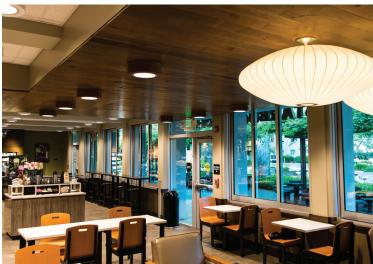

The interior features large-format floor tile floors and reclaimed wood walls and ceilings. There are comfortable built in banquettes and movable seating around tables and built-in dining bars. Large operable windows opening

out to the adjacent dining patio provide ample natural ventilation which is assisted by specially controlled fans. Contact switches on the windows tell the cooling or heating portion of the system to shut off when the windows are open.