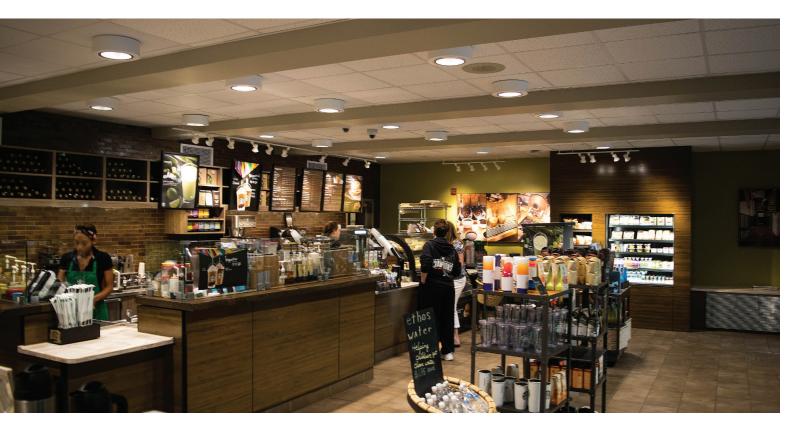

# FSTABLISHING SOCIAL HUBS

CSUS Riverfront Center Starbucks was the complete transformation of an existing Copy Center in a 75-year-old building into what has become one of the Campus' social hubs. The 1,300 square-foot Starbucks Café is joined by the Coffee Bar, back-of-house Work Area and a 500 square-foot Community Room with space for 35 students to comfortably gather to socialize of study. Starbucks is adjacent to the Riverfront Center Food Court which was remodeled by Mogavero Architects in 2010.

The interior features large-format floor tile floors and reclaimed wood walls and ceilings. There are comfortable built in banquettes and movable seating around tables and built-in dining bars. Large operable windows opening