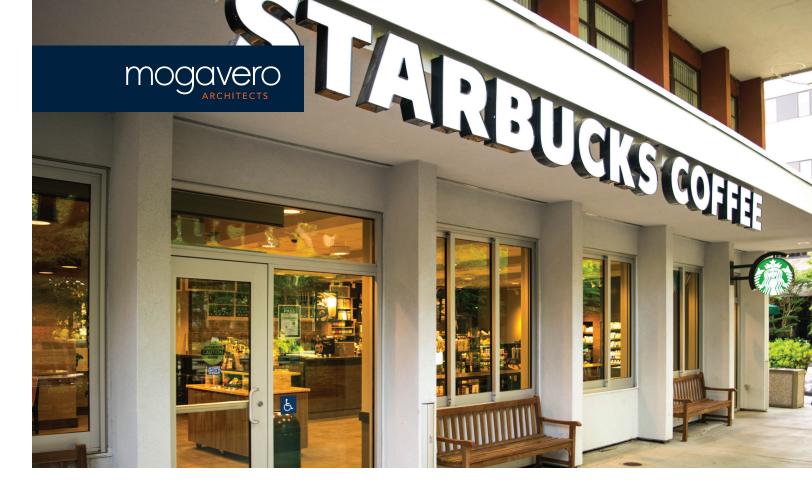

# CSUS RIVERFRONT CENTER STARBUCKS

# CALIFORNIA STATE UNIVERSITY, SACRAMENTO

Mogavero Architects transforms an existing copy center in a 75 year old building into what has become one of the Campus' social hubs.

# FSTABLISHING SOCIAL HUBS

CSUS Riverfront Center Starbucks was the complete transformation of an existing Copy Center in a 75-year-old building into what has become one of the Campus' social hubs. The 1,300 square-foot Starbucks Café is joined by the Coffee Bar, back-of-house Work Area and a 500 square-foot Community Room with space for 35 students to comfortably gather to socialize of study. Starbucks is adjacent to the Riverfront Center Food Court which was remodeled by Mogavero Architects in 2010.